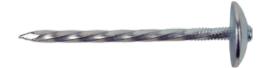

# Roofing Nail Twisted Shank

### **Application:**

Using on roofing Combied with EPDM Boned washer, Decorating, Hard Wood, Brick Wall, Concrete Wall.

## Finish: Zinc plated

| Body Diameter | Cap Diameter | Length      |
|---------------|--------------|-------------|
| BWG 13        | 15mm         | 1-3/4" 45mm |
| BWG 12        | 18mm         | 2" 50mm     |
| BWG 11        | 18mm         | 2-1/4" 57mm |
| BWG 10        | 20mm         | 2-1/2" 63mm |
| BWG 9         | 20mm         | 2-1/2" 63mm |
| BWG 8         | 20mm         | 3" 76mm     |