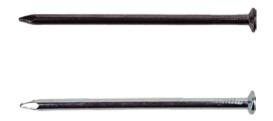

# Common Nail Straight Shank

**Application :** Decorating, Hard Wood

## Finish: Polished / Zinc plated

| Diameter | Length        |
|----------|---------------|
| BWG 18   | 3/4" 19mm     |
| BWG 16   | 1" 25mm       |
| BWG 14   | 1-1/2" 38mm   |
| BWG 12   | 2" 50mm       |
| BWG 11   | 2-1/2" 63mm   |
| BWG 9    | 3" 76mm       |
| BWG 7    | 4" 100mm      |
| BWG 6    | 5" 127mm      |
| BWG 5    | 6" 152mm      |
| 7MM      | 7-5/8" 200mm  |
| 0.414    | 10" 250mm     |
| 8MM      | 11-5/8" 300mm |

# Concrete Nail Smooth Shank

### Application:

Decorating, Hard Wood, Brick Wall, Concrete Wall.

| Diameter | Length    |
|----------|-----------|
| 3MM      | 1" 25mm   |
| 3MM      | 1.5" 38mm |
| 3.8MM    | 1.5" 38mm |
| 3.8MM    | 2" 50mm   |
| 3.8MM    | 2.5" 63mm |
| 3.8MM    | 3" 76mm   |
| 3.8MM    | 4" 100mm  |
| 4.2MM    | 3" 76mm   |
| 4.2MM    | 4" 100mm  |
| 4.5MM    | 4" 100mm  |