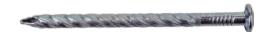

# Concrete Nail Twisted Shank

### **Application:**

Decorating, Hard Wood, Brick Wall, Concrete Wall.

## Finish: Zinc plated

| Diameter | Length    |
|----------|-----------|
| 3ММ      | 1" 25mm   |
| 3MM      | 1.5" 38mm |
| 3.8MM    | 1.5" 38mm |
| 3.8MM    | 2" 50mm   |
| 3.8MM    | 2.5" 63mm |
| 3.8MM    | 3" 76mm   |
| 3.8MM    | 4" 100mm  |
| 4.2MM    | 3" 76mm   |
| 4.2MM    | 4" 100mm  |
| 4.5MM    | 4" 100mm  |