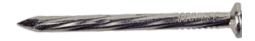

# Concrete Nail Twisted Shank

### **Application:**

Decorating, Hard Wood, Brick Wall, Concrete Wall.

## Finish: Zinc plated

| Diameter | Length    |
|----------|-----------|
| 3ММ      | 1" 25mm   |
| 3MM      | 1.5" 38mm |
| 3.8MM    | 1.5" 38mm |
| 3.8MM    | 2" 50mm   |
| 3.8MM    | 2.5" 63mm |
| 3.8MM    | 3" 76mm   |
| 3.8MM    | 4" 100mm  |
| 4.2MM    | 3" 76mm   |
| 4.2MM    | 4" 100mm  |
| 4.5MM    | 4" 100mm  |