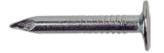

# Roofing Nail Straight Shank

### **Application:**

Using on roofing Decorating, Hard Wood, Brick Wall, Concrete Wall.

| Body Diameter | Cap Diameter | Length      |
|---------------|--------------|-------------|
| BWG 13        | 15mm         | 1-3/4" 45mm |
| BWG 12        | 18mm         | 2" 50mm     |
| BWG 11        | 18mm         | 2-1/4" 57mm |
| BWG 10        | 20mm         | 2-1/2" 63mm |
| BWG 9         | 20mm         | 2-1/2" 63mm |
| BWG 8         | 20mm         | 3" 76mm     |