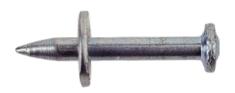

# **Anchor Nail**

### Application:

Using on roofing Decorating, Hard Wood, Brick Wall, Concrete Wall.

### Finish: Black Phosphating / Zinc plated

| Diameter | Length      |
|----------|-------------|
| BWG 12   | 3/4" 19mm   |
| BWG 12   | 1" 25mm     |
| BWG 11   | 1-1/2" 38mm |
| BWG 10   | 2" 50mm     |