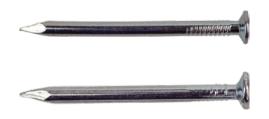

# Roofing Nail Straight Shank

### **Application:**

Using on roofing Decorating, Hard Wood, Brick Wall, Concrete Wall.

| Body Diameter | Cap Diameter | Length      |
|---------------|--------------|-------------|
| BWG 13        | 15mm         | 1-3/4" 45mm |
| BWG 12        | 18mm         | 2" 50mm     |
| BWG 11        | 18mm         | 2-1/4" 57mm |
| BWG 10        | 20mm         | 2-1/2" 63mm |
| BWG 9         | 20mm         | 2-1/2" 63mm |
| BWG 8         | 20mm         | 3" 76mm     |

# Roofing Nail Twisted Shank

### **Application:**

Using on roofing Combied with EPDM Boned washer, Decorating, Hard Wood, Brick Wall, Concrete Wall.

## Finish: Zinc plated

| Body Diameter | Cap Diameter | Length      |
|---------------|--------------|-------------|
| BWG 13        | 15mm         | 1-3/4" 45mm |
| BWG 12        | 18mm         | 2" 50mm     |
| BWG 11        | 18mm         | 2-1/4" 57mm |
| BWG 10        | 20mm         | 2-1/2" 63mm |
| BWG 9         | 20mm         | 2-1/2" 63mm |
| BWG 8         | 20mm         | 3" 76mm     |