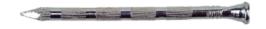

# Concrete Nail Twisted Shank

### **Application:**

Decorating, Hard Wood, Brick Wall, Concrete Wall.

## Finish: Zinc plated

| Diameter | Length    |
|----------|-----------|
| 3ММ      | 1" 25mm   |
| 3MM      | 1.5" 38mm |
| 3.8MM    | 1.5" 38mm |
| 3.8MM    | 2" 50mm   |
| 3.8MM    | 2.5" 63mm |
| 3.8MM    | 3" 76mm   |
| 3.8MM    | 4" 100mm  |
| 4.2MM    | 3" 76mm   |
| 4.2MM    | 4" 100mm  |
| 4.5MM    | 4" 100mm  |