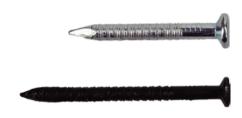

# Common Nail Straight Shank

**Application :** Decorating, Hard Wood

## Finish: Polished / Zinc plated

| Diameter | Length        |
|----------|---------------|
| BWG 18   | 3/4" 19mm     |
| BWG 16   | 1" 25mm       |
| BWG 14   | 1-1/2" 38mm   |
| BWG 12   | 2" 50mm       |
| BWG 11   | 2-1/2" 63mm   |
| BWG 9    | 3" 76mm       |
| BWG 7    | 4" 100mm      |
| BWG 6    | 5" 127mm      |
| BWG 5    | 6" 152mm      |
| 7MM      | 7-5/8" 200mm  |
| 0.414    | 10" 250mm     |
| 8MM      | 11-5/8" 300mm |