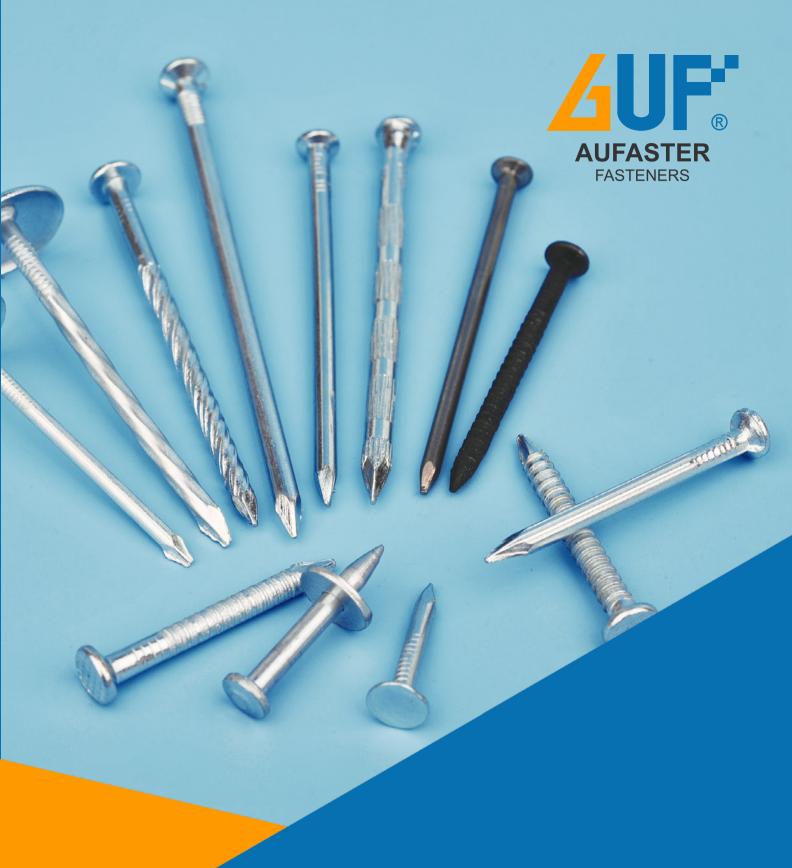

Nails

# CATALOG

| Common Nail (Straight Shank)            | 03 |
|-----------------------------------------|----|
| Concrete Nail (Smooth Shank)            | 03 |
| Concrete Nail (Twisted Shank)           | 04 |
| Roofing Nail (Straight Shank)           | 04 |
| Roofing Nail (Twisted Shank)            | 05 |
| Twisted Nail (Combination roofing nail) | 05 |
| Asphalt Felt Nail                       | 06 |
| Anchor Nail                             | 06 |
| Ring Shank Nail                         | 07 |
| Bamboo Concrete Nail                    | 07 |
| Shooting Nail                           | 08 |