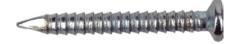

# **Asphalt Felt Nail**

### **Application:**

Using for fixing asphalt felt Decorating, Hard Wood, Brick Wall, Concrete Wall.

### Finish: Zinc plated

| Body Diameter | Cap Diameter | Length      |
|---------------|--------------|-------------|
| BWG 12        | 9.00mm       | 3/4" 19mm   |
| BWG 12        | 9.00mm       | 1" 25mm     |
| BWG 11        | 9.00mm       | 1-1/2" 38mm |
| BWG 10        | 10.80mm      | 2" 50mm     |