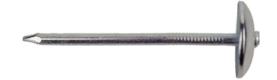

# **Asphalt Felt Nail**

### **Application:**

Using for fixing asphalt felt Decorating, Hard Wood, Brick Wall, Concrete Wall.

### Finish: Zinc plated

| Body Diameter | Cap Diameter | Length      |
|---------------|--------------|-------------|
| BWG 12        | 9.00mm       | 3/4" 19mm   |
| BWG 12        | 9.00mm       | 1" 25mm     |
| BWG 11        | 9.00mm       | 1-1/2" 38mm |
| BWG 10        | 10.80mm      | 2" 50mm     |